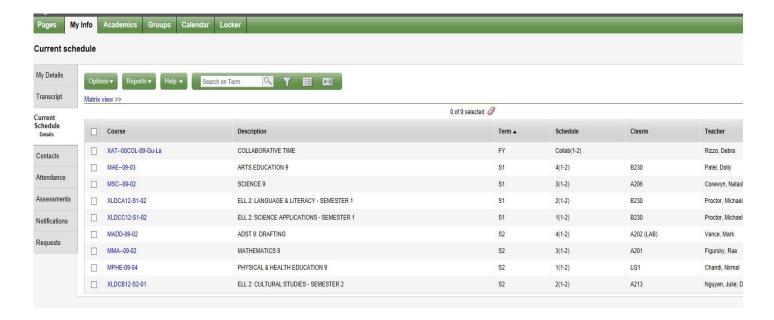

Category

Protecting perso

strict privacy req

You can view your schedule in Matrix view, as shown above, or click "List View" to view as a list shown below.