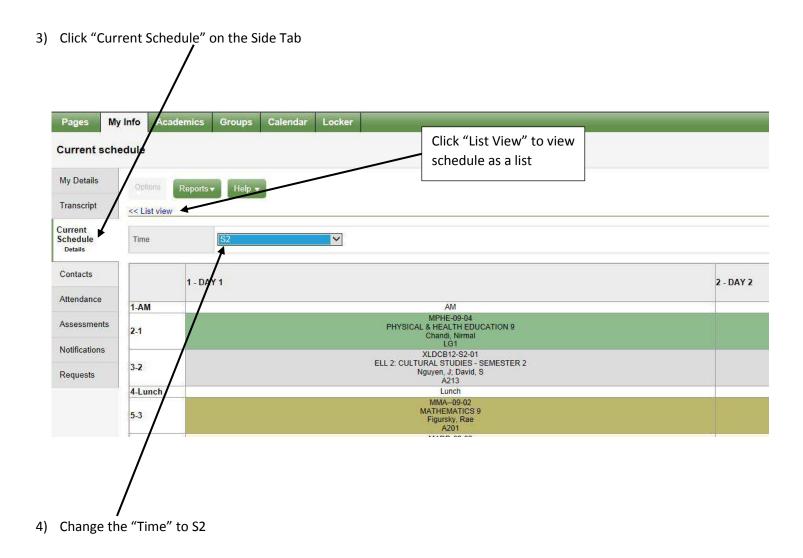

## INSTRUCTIONS FOR CHECKING SCHEDULES

1) Log in to your MyEducation account

2) Click "My Info" on the Top Tab

Overdue Online Assignments

Assignment

Course

Pages Page MyEducationBC One Student. One Record. All of British Columbia. Last 30 days 🗸 Search: ✓ Attendance ✓ Grades Filename 01/18/2019 - Attendance (Absent, Excused) Class: ELL 2: SCIENCE APPLICATIONS - SEMESTER 1 Period: 1 Report Card 01/18/2019 - Attendance (Absent, Excused) Class: ELL 2: LANGUAGE & LITERACY - SEMESTER 1 Period: 2 • 01/18/2019 - Attendance (Absent, Excused) Class: SCIENCE 9 Period: 3 . 01/18/2019 - Attendance (Absent, Excused) Class: ARTS EDUCATION 9 Period: 4 • 01/17/2019 - Attendance (Absent, Excused) Class: ELL 2: SCIENCE APPLICATIONS - SEMESTER 1 Period: 1 01/17/2019 - Attendance (Absent, Excused) Class: ELL 2: LANGUAGE & LITERACY - SEMESTER 1 Period: 2 Welcom 01/17/2019 - Attendance (Absent, Excused) Class: SCIENCE 9 Period: 3 • 01/17/2019 - Attendance (Absent, Excused) Class: ARTS EDUCATION 9 Period: 4 Please be advis • 01/10/2019 - Attendance (Tardy) Class: ELL 2: SCIENCE APPLICATIONS - SEMESTER 1 Period: 1 All user accoun 01/10/2019 - Term Grades Posted (ELL 2: SCIENCE APPLICATIONS - SEMESTER 1) Teacher: Proctor, M Release Notes 01/10/2019 - Term Grades Posted (ELL 2: LANGUAGE & LITERACY - SEMESTER 1) Teacher: Proctor, M Weekly Main Every Wednesd these windows. Week View ☑ Overdue Online Assignments ☑ Today ☑ Tomorrow

Category

Protecting perso

strict privacy req

You can view your schedule in Matrix view, as shown above, or click "List View" to view as a list shown below.